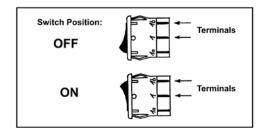

## Used as on/off-switch:

up to 8 A

up to 16 A

The product must not be disposed of in the household waste.

The product is RoHS compliant. It complies with the directive 2015/863/EU for Reduction of Hazardous Substances in electrical and electronic equipment.