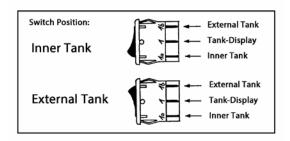

## Used as toggle-switch, e.g. switch an inner and an external tank-sensor to one display: