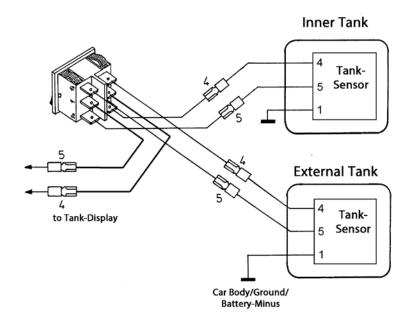

## Used as toggle-switch, e.g. switch an inner and an external tank-sensor to one display: