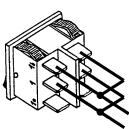

# **Installation and Operating Manual**

**Switch-Panel 16 A S** 

12 V and 24 V

No. 1289

Switch-Panel 2x16 A S

12 V and 24 V

No. 1291

The 2-pole toggle-switches in the VOTRONIC Switch-Panel 16A S is designed for campers, caravans and boats and allows multiple possible applications. Examples of toggle-switch, single and double on/off switches are shown in the following.

## Used as toggle-switch, e.g. switch an inner and an external tank-sensor to one display: