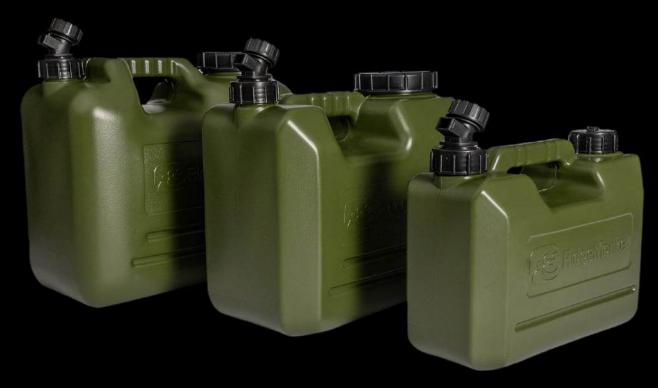

d refilling.

The SpeedFlo Heavy-Duty Water Carrier comes supplied with an updated removable tap with a simple to use, single-handed mechanism.

All size water carriers are also supplied with a water-tight lid, allowing you to transport in confidence that there won't be any spills.

The lid is uniquely vented to ensure a fast and controlled water flow.

Ideal for fishing, camping, and other outdoor pursuits where a robust water carrier is a necessity.

## **FEATURES:**

- New updated SpeedFlo tap
- Store tap inside lid of the 10L, 15L & 20L models
- · Water-tight interchangeable lid
- · Removable tap
- Vented lid to ensure a fast and controlled water flow
- · Able to operate mechanism with a single hand
- Thick and robust HDPE construction

**RRP £24.99** 

FILES [CLICK ME]

**RM762** 





15 L

10L RM760

5 L RM759