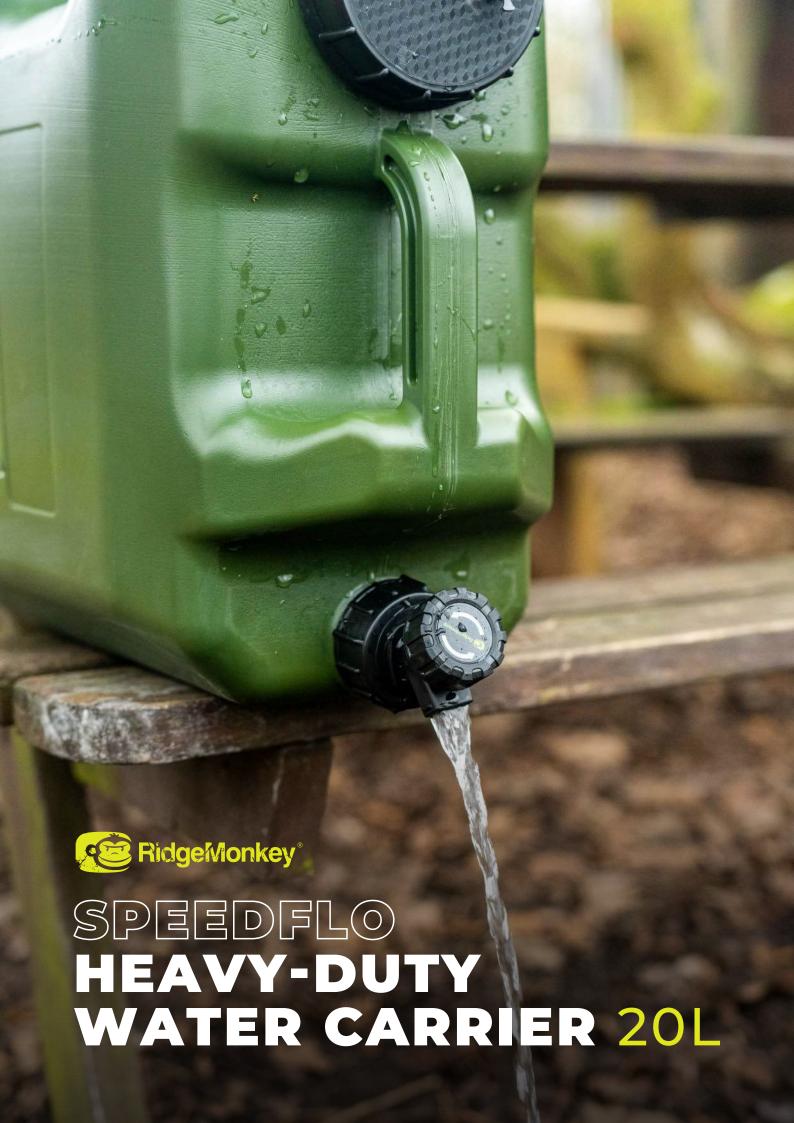

## SPEEDFLO

HEAVY-DUTY WATER CARRIER

20L

Available in multiple sizes, our SpeedFlo Heavy-Duty Water Carrier features a thick HDPE body, meaning it can withstand harsh conditions, as well as a carry handle which is perfect for easy lifting and refilling.

The SpeedFlo Heavy-Duty Water Carrier comes supplied with an updated removable tap with a simple to use, single-handed mechanism.

All size water carriers are also supplied with a water-tight lid, allowing you to transport in confidence that there won't be any spills.

The lid is uniquely vented to ensure a fast and controlled water flow.

Ideal for fishing, camping, and other outdoor pursuits where a robust water carrier is a necessity.

## **FEATURES:**

- New updated SpeedFlo tap
- Store tap inside lid of the 10L, 15L & 20L models
- · Water-tight interchangeable lid
- · Removable tap
- Vented lid to ensure a fast and controlled water flow
- · Able to operate mechanism with a single hand
- Thick and robust HDPE construction