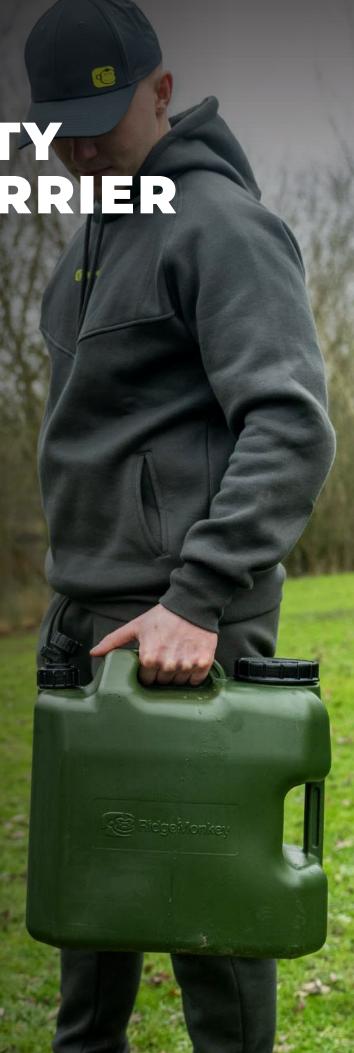

## SPEEDFLO

HEAVY-DUTY WATER CARRIER

20L

Available in multiple sizes, our SpeedFlo Heavy-Duty Water Carrier features a thick HDPE body, meaning it can withstand harsh conditions, as well as a carry handle which is perfect for easy lifting and refilling.