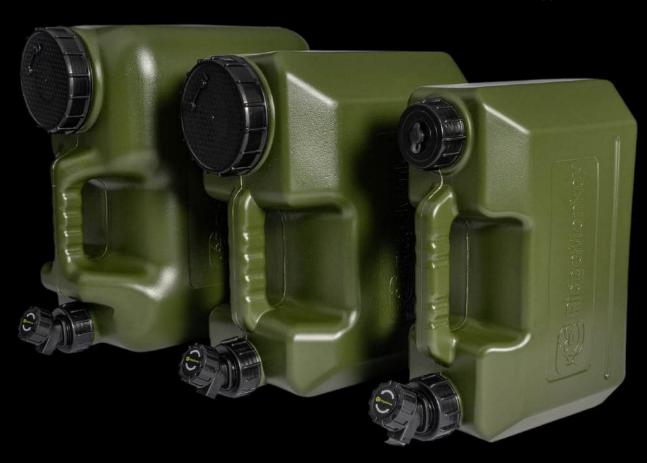

## **FEATURES:**

- New updated SpeedFlo tap
- Store tap inside lid of the 10L, 15L & 20L models
- · Water-tight interchangeable lid
- · Removable tap
- Vented lid to ensure a fast and controlled water flow
- · Able to operate mechanism with a single hand
- Thick and robust HDPE construction

**RRP £24.99** 

FILES [CLICK ME]

**RM762** 

15 L

10L RM760

5 L RM759